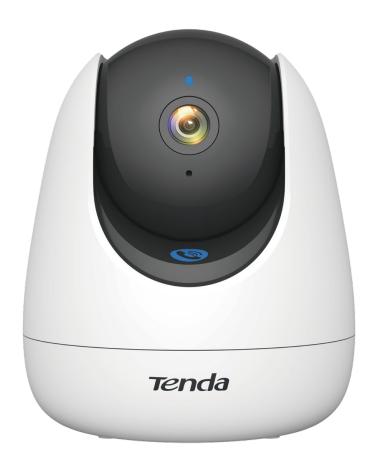

### **Products Description**

The Pan/Tilt Security Camera RP3 Pro is a high-performance home monitoring camera that integrates such functions as 360  $^{\circ}$  visual coverage,Wi-Fi 6,3MP video,human/pet detection,cry detection,one-touch call,two-way audio,sound & light alarm and DIY audio.It is commonly used in indoor monitoring scenarios, such as homes, shops, offices and classrooms.