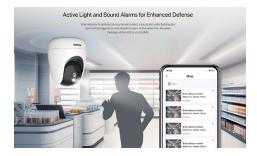

## Active Light and Sound Alarms for Enhanced Defense

When intrusion is detected during the alert period, a sound and white flashing light alarm will be triggered to warn illegal intruders. At the same time, the alarm message will be sent to vour mobile.