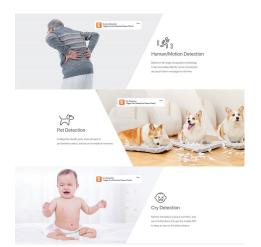

#### **Human/Motion Detection**

Based on Al image recognition technology, it can accurately identify human movement and push alarm messages in real time.

#### Pet Detection

Intelligently identify pets, keep abreast of pet behavior status, and record wonderful moments.

#### **Cry Detection**

Monitor the baby's crying in real time, and send notifications through the mobile APP to keep an eye on the baby's status.