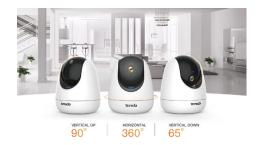

## Cover Every Corner of Your Home With The Pan/Tilt

High speed pan/tilt design enables flexible rotation in all directions. Covers 360 ° horizontall and 155 ° vertically (90 ° up, 65 ° down) which leaves zero blind zones at all.