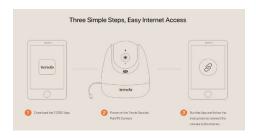

#### Three Simple Steps, Easy Internet Access

- 1, Download the TDSEE App.
- 2. Power on the Tenda Security Pan/Tilt Camera.
- 3. Run the App and follow the instructions to connect the camera to the internet.