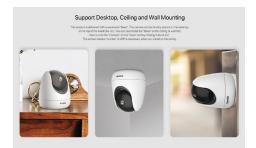

#### Support Desktop, Ceiling and Wall Mounting

The product is delivered with a seperated "Base". The camera can be directly placed on the desktop, or the top of the ward-robe, etc. You can also install the "Base" on the ceiling or wall first, then buckle the "Camera" on the "Base" and rotate it about 40  $^\circ$ . The screen rotation function in APP is necessary when you install on the ceiling.